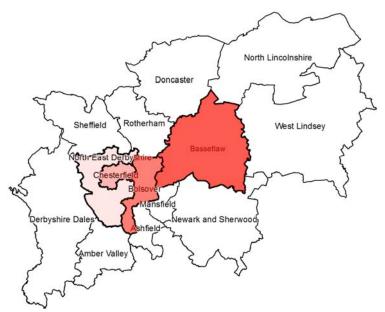

#### About Successful Places

The proposed SPD/guidance is a joint initiative between four local planning authorities (LPAs) Bassetlaw District Council (Nottinghamshire), Bolsover District Council, Chesterfield Borough Council and North East Derbyshire District Council (the participating Derbyshire authorities - see Map 1).

Map1: Area that will be covered by the SPD (shaded red)

The draft SPD will provide greater detail on policies within the Bassetlaw Core Strategy and Local Plans of the participating Derbyshire Council's.