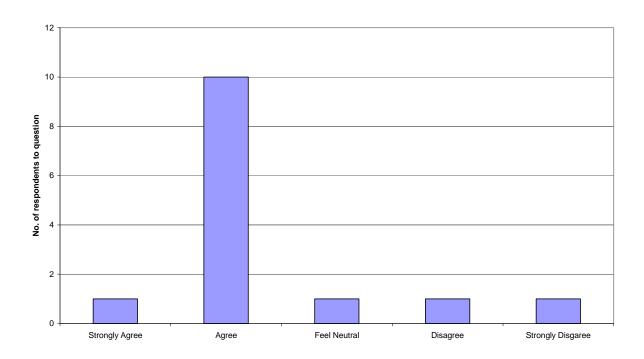

The Youth Council event was held in Bolsover Council Chamber and in addition to explaining about the draft guide and consultation a short workshop exercise was run (similar to that run at the Peer Review in February 2011) to demonstrate the range of streets and variations in quality and character of different places. A scoring matrix was used to collate the responses and the findings prompted discussions about why groups had rated certain streets as good or poor quality places (see below).

An example of the information leaflet distributed at each awareness raising event

Scoring matrix results from Youth Council workshop exercise