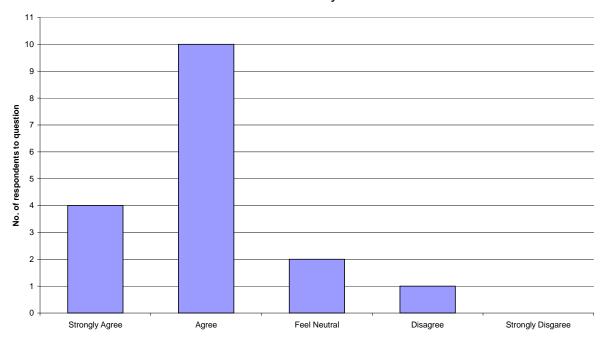

The Youth Council event was held in Bolsover Council Chamber and in addition to explaining about the draft guide and consultation a short workshop exercise was run (similar to that run at the Peer Review in February 2011) to demonstrate the range of streets and variations in quality and character of different places. A scoring matrix was used to collate the responses and the findings prompted discussions about why groups had rated certain streets as good or poor quality places (see below).

An example of the information leaflet distributed at each awareness raising event

Scoring matrix results from Youth Council workshop exercise