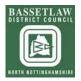

The Youth Council event was held in Bolsover Council Chamber and in addition to explaining about the draft guide and consultation a short workshop exercise was run (similar to that run at the Peer Review in February 2011) to demonstrate the range of streets and variations in quality and character of different places. A scoring matrix was used to collate the responses and the findings prompted discussions about why groups had rated certain streets as good or poor quality places (see below).

An example of the information leaflet distributed at each awareness raising event

Scoring matrix results from Youth Council workshop exercise