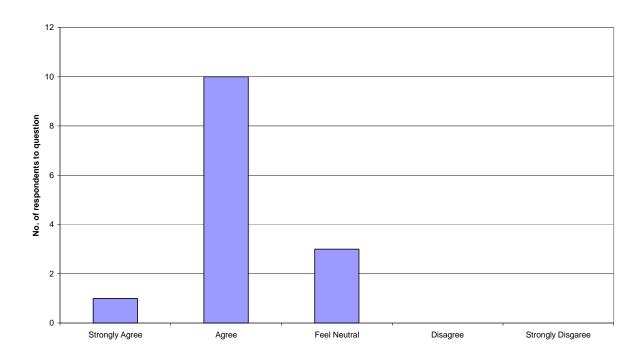

The Youth Council event was held in Bolsover Council Chamber and in addition to explaining about the draft guide and consultation a short workshop exercise was run (similar to that run at the Peer Review in February 2011) to demonstrate the range of streets and variations in quality and character of different places. A scoring matrix was used to collate the responses and the findings prompted discussions about why groups had rated certain streets as good or poor quality places (see below).

An example of the information leaflet distributed at each awareness raising event

Scoring matrix results from Youth Council workshop exercise