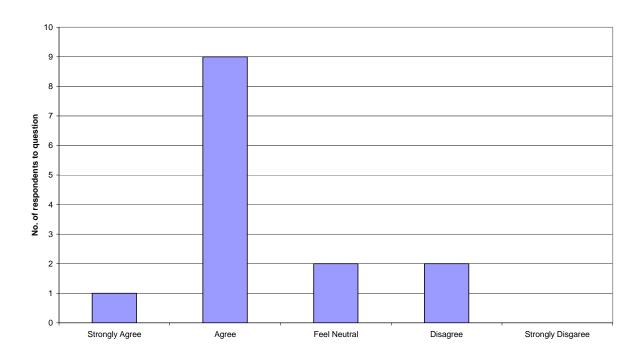

The Youth Council event was held in Bolsover Council Chamber and in addition to explaining about the draft guide and consultation a short workshop exercise was run (similar to that run at the Peer Review in February 2011) to demonstrate the range of streets and variations in quality and character of different places. A scoring matrix was used to collate the responses and the findings prompted discussions about why groups had rated certain streets as good or poor quality places (see below).

An example of the information leaflet distributed at each awareness raising event

Scoring matrix results from Youth Council workshop exercise