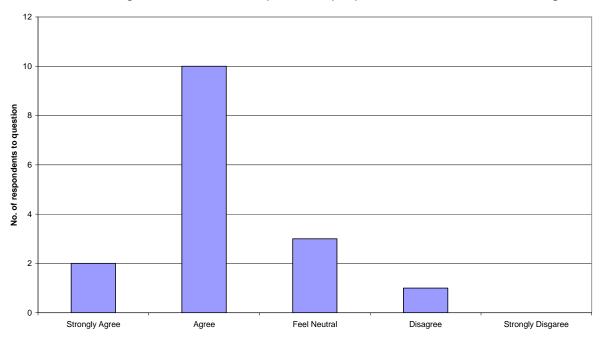

The Youth Council event was held in Bolsover Council Chamber and in addition to explaining about the draft guide and consultation a short workshop exercise was run (similar to that run at the Peer Review in February 2011) to demonstrate the range of streets and variations in quality and character of different places. A scoring matrix was used to collate the responses and the findings prompted discussions about why groups had rated certain streets as good or poor quality places (see below).

An example of the information leaflet distributed at each awareness raising event

Scoring matrix results from Youth Council workshop exercise