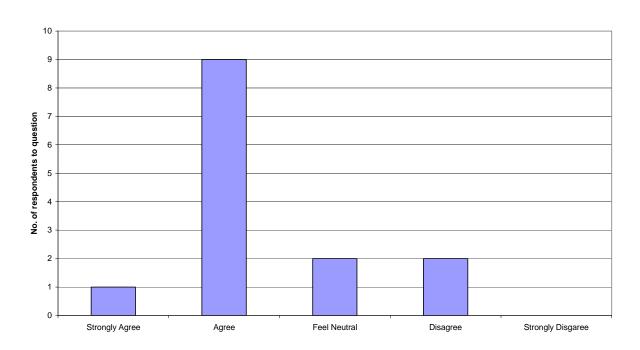

The Youth Council event was held in Bolsover Council Chamber and in addition to explaining about the draft guide and consultation a short workshop exercise was run (similar to that run at the Peer Review in February 2011) to demonstrate the range of streets and variations in quality and character of different places. A scoring matrix was used to collate the responses and the findings prompted discussions about why groups had rated certain streets as good or poor quality places (see below).

An example of the information leaflet distributed at each awareness raising event

Scoring matrix results from Youth Council workshop exercise