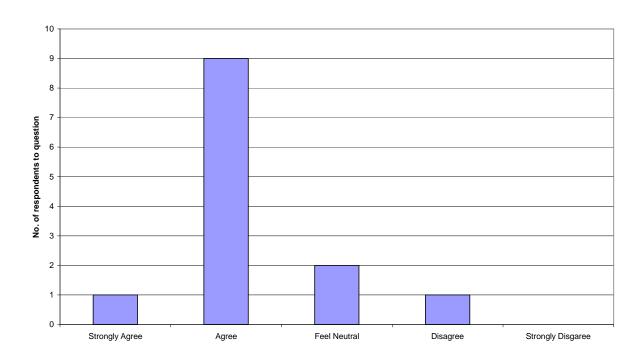

The Youth Council event was held in Bolsover Council Chamber and in addition to explaining about the draft guide and consultation a short workshop exercise was run (similar to that run at the Peer Review in February 2011) to demonstrate the range of streets and variations in quality and character of different places. A scoring matrix was used to collate the responses and the findings prompted discussions about why groups had rated certain streets as good or poor quality places (see below).

An example of the information leaflet distributed at each awareness raising event

Scoring matrix results from Youth Council workshop exercise