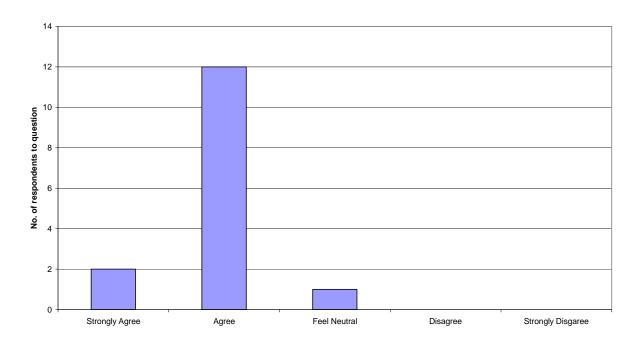

The Youth Council event was held in Bolsover Council Chamber and in addition to explaining about the draft guide and consultation a short workshop exercise was run (similar to that run at the Peer Review in February 2011) to demonstrate the range of streets and variations in quality and character of different places. A scoring matrix was used to collate the responses and the findings prompted discussions about why groups had rated certain streets as good or poor quality places (see below).

|    | FRED GENT | TIBS | Bous | STUB | HEHAGE | SHIEE |
|----|-----------|------|------|------|--------|-------|
| A  | 1         | 3    | 3    | 1    | 1      | 2     |
| B  | 4         | 5    | 5    | 6    | 4      | *5    |
| C  | 2         | 4    | 2    | 2    | 3      | 13    |
| D  | 6         | 1    | 4    | 5    | 2      | 1?    |
| E. | 5         | 6    | 6    | 4    | 6      | ×6    |
| F, | 3         | 2    | 1    | 3    | 5      | 4     |
|    |           |      |      |      |        |       |

An example of the information leaflet distributed at each awareness raising event

Scoring matrix results from Youth Council workshop exercise