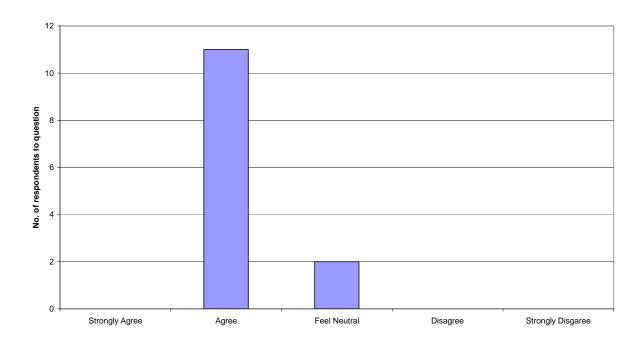

The Youth Council event was held in Bolsover Council Chamber and in addition to explaining about the draft guide and consultation a short workshop exercise was run (similar to that run at the Peer Review in February 2011) to demonstrate the range of streets and variations in quality and character of different places. A scoring matrix was used to collate the responses and the findings prompted discussions about why groups had rated certain streets as good or poor quality places (see below).

An example of the information leaflet distributed at each awareness raising event

Scoring matrix results from Youth Council workshop exercise