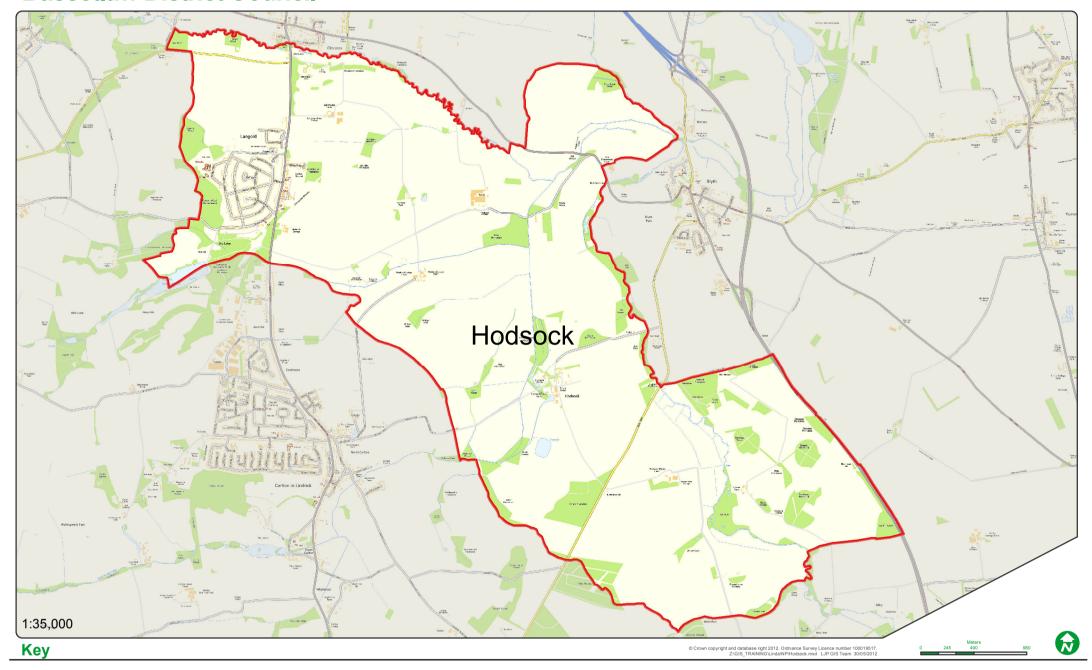

Dear Mrs Lilley,

On 15 October 2015 Bassetlaw District Council received a formal application from Hodsock Parish Council to produce a Neighbourhood Plan for the Parish of Hodsock.

Following a statutory six-week public consultation period (15 October 2015 – 26 November 2015) on this proposal, no objections were received. Bassetlaw District Council hereby agrees that Hodsock Parish Council should commence preparation of the Neighbourhood Plan for the designated area (as shown on the attached map), subject to conformity with the requirements of the Neighbourhood Planning Regulations (2012).

## **Bassetlaw District Council**

Parish Boundary