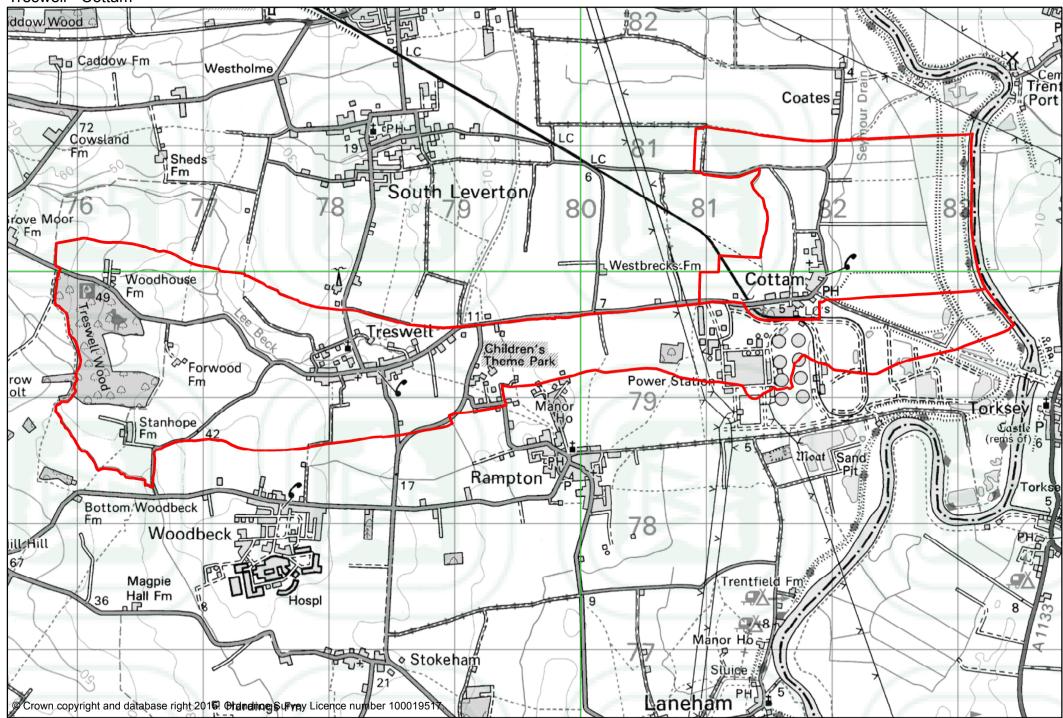

On 14 October 2015 Bassetlaw District Council received a formal application from Treswell with Cottam Parish Council to produce a Neighbourhood Plan for the Parish of Treswell with Cottam.

Following a statutory six-week public consultation period (15 October 2015 – 26 November 2015) on this proposal, no objections were received. Bassetlaw District Council hereby agrees that Treswell with Cottam Parish Council should commence preparation of the Neighbourhood Plan for the designated area (as shown on the attached map), subject to conformity with the requirements of the Neighbourhood Planning Regulations (2012).